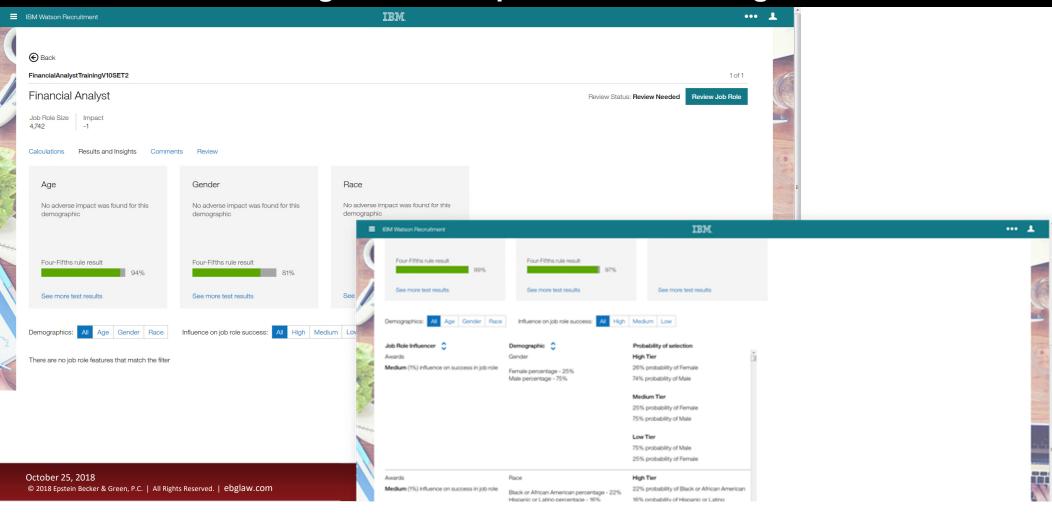

licy
- HRIS FAQs

"What's the sick day policy?"

# Agent



#### **Personalized Experience**

#### Examples

- Onboarding assistant
- Manager coach
- · Learning advisor

"How many sick days have I taken this year?"

### **Assistant**



# **Complex Automated Processing**

#### Examples

- FMLA support
- Address change
- Job promotion

"Mark me for a sick day and notify my boss"











What <u>data</u> feeds your algorithms?

Who has <u>access</u> to the data and models?

What kind of <a href="mailto:algorithms">algorithms</a> are used?







What does the algorithm predict?

How are models <u>managed</u> — number and frequency?

What is the impact from a <u>legal</u> and employer <u>brand</u> perspective?



# Watson Recruitment:

# **Predicting Adverse Impact and Minimizing Risks**





# **How to Implement**



**Stakeholders** 



**Employee buy-in** 



Infrastructure



engagement



Changes in workforce Changes in workforce



# **How to Implement**



EPSTEIN BECKER GREEN

# **How to Implement**







Have your products been subject to litigation?

Assistance defending against discrimination?